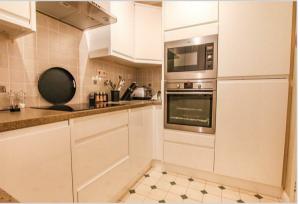

## \*CHAIN FREE\*

This over 60s immaculate one-bedroom first-floor apartment is located in a popular development in the heart of Titchfield Village. The entrance hall welcomes you into the property with access to an airing cupboard water tank and doors leading to the modern suite shower room and spacious lounge with a feature fireplace. The lounge is also open plan to the dining room with views over the communal gardens. You then have the main bedroom with a window to the rear aspect and the kitchen with fully integrated appliances and an excellent range of white high-gloss wall and base units.