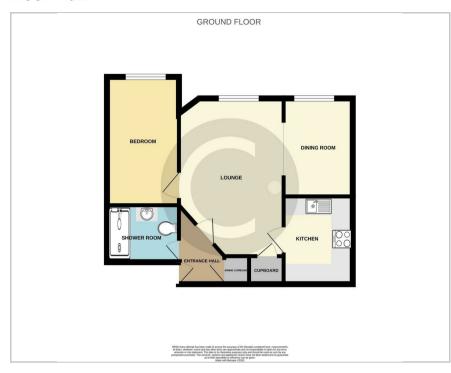

## **Floor Plan**

## \*CHAIN FREE\*

This over 60s immaculate one-bedroom first-floor apartment is located in a popular development in the heart of Titchfield Village. The entrance hall welcomes you into the property with access to an airing cupboard water tank and doors leading to the modern suite shower room and spacious lounge with a feature fireplace. The lounge is also open plan to the dining room with views over the communal gardens. You then have the main bedroom with a window to the rear aspect and the kitchen with fully integrated appliances and an excellent range of white high-gloss wall and base units.